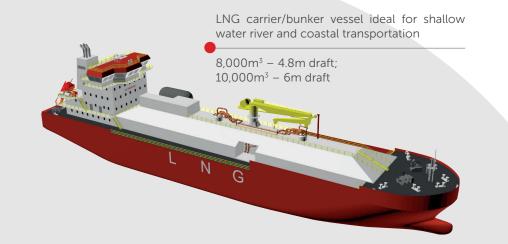

#### **Transportation solutions**

With our experience as a specialised shipbuilder, Keppel has designed a range of robust carriers that can deliver LNG along shallow water rivers, coastal areas and inter-islands. Our designs for carrier/bunker vessels range from 3,000m<sup>3</sup> to 30,000m<sup>3</sup> capacity with non-propelled or self-propelled designs to meet a wide range of LNG transportation needs.