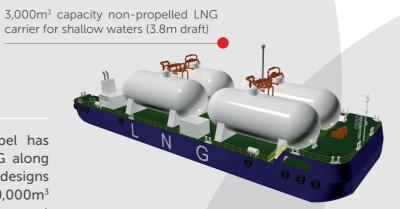

#### **Transportation solutions**

With our experience as a specialised shipbuilder, Keppel has designed a range of robust carriers that can deliver LNG along shallow water rivers, coastal areas and inter-islands. Our designs for carrier/bunker vessels range from 3,000m<sup>3</sup> to 30,000m<sup>3</sup> capacity with non-propelled or self-propelled designs to meet a wide range of LNG transportation needs.