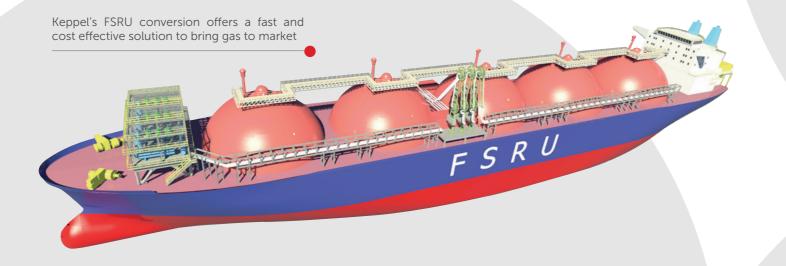

Keppel completed the world's first Floating Storage Regasification Unit (FSRU) conversion in 2007

Floating Storage Unit (FSU) converted for Malaysia's first regasification terminal

#### Regasification and storage solutions

We have a strong track record in the conversion of Floating Storage and Regasification Units (FSRU), which enables our customers to bring their gas to markets in a fast and cost effective manner without relying on land-based terminals.