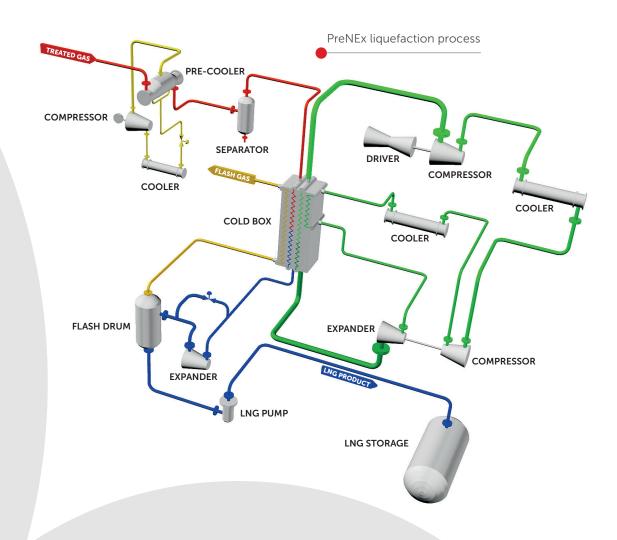

## Prenex COST EFFECTIVE LIQUEFACTON SOLUTION

PreNEx (Pre-cooled Nitrogen Expansion) is Keppel's proprietary natural gas liquefaction technology. It offers a *simple, safe and reliable* alternative to other nitrogen expansion processes, and can be employed for offshore and onshore purposes such as Floating LNG (FLNG) and land-based LNG facilities.

#### Liquefaction solutions

Economical, safe and guick to market - Keppel's innovative offshore and onshore liquefaction solutions address the growing midstream needs of the LNG industry. It is a result of Keppel's proprietary liquefaction technology, PreNEx, and over 35 years of experience and expertise in conversion and modularisation.