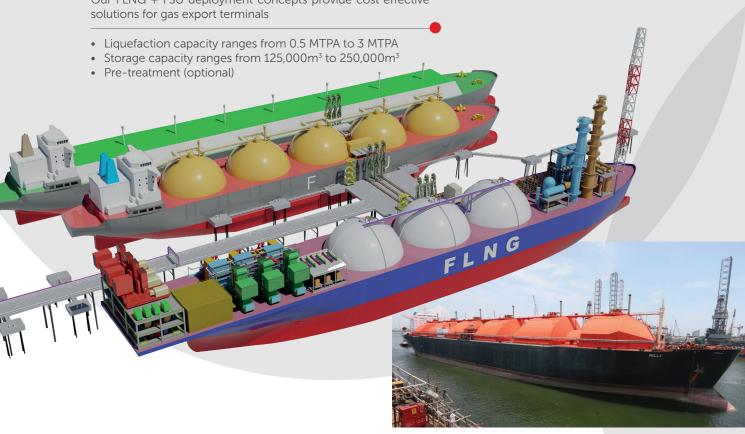

#### Offshore solutions

9 Office 10 E-House 11 Substation

Our FLNG + FSU deployment concepts provide cost effective

Moss-type LNG carrier, the HILLI, undergoing the world's first conversion into a FLNG facility by Keppel