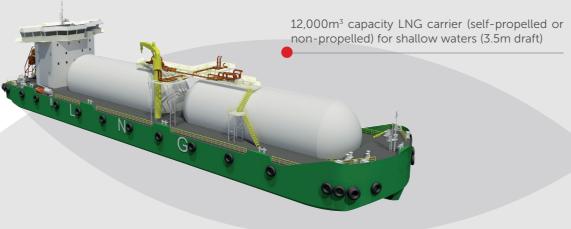

#### **Transportation solutions**

With our experience as a specialised shipbuilder, Keppel has designed a range of robust carriers that can deliver LNG along shallow water rivers, coastal areas and inter-islands. Our designs for carrier/bunker vessels range from 3,000m<sup>3</sup> to 30,000m<sup>3</sup> capacity with non-propelled or self-propelled designs to meet a wide range of LNG transportation needs.